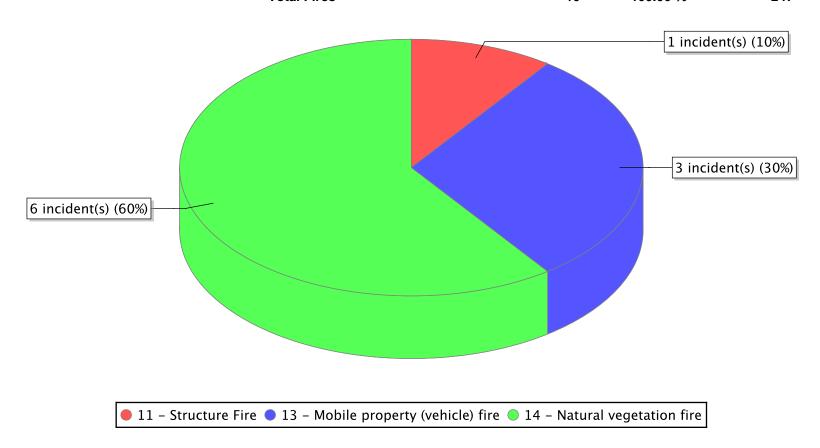

## Fire Report By FDID

Report Period: From 01/01/2009 to 12/31/2009

| FDID/FD Name   | Fire Incident Type          | # of Fires | % of Fires | Group Fires | % of Group |
|----------------|-----------------------------|------------|------------|-------------|------------|
| 15006          | Structure Fires (110 - 123) | 1          | 10.00 %    | 82          | 33.20 %    |
|                | Vehicle Fires (130 - 138)   | 3          | 30.00 %    | 45          | 18.22 %    |
| Stronghope VFD | Outside Fires (140 - 173)   | 6          | 60.00 %    | 113         | 45.75 %    |
|                | All Other Fires (100)       | 0          | 0.00 %     | 7           | 2.83 %     |
|                | Total Fires                 | 10         | 100.00 %   | 247         | 100.00 %   |