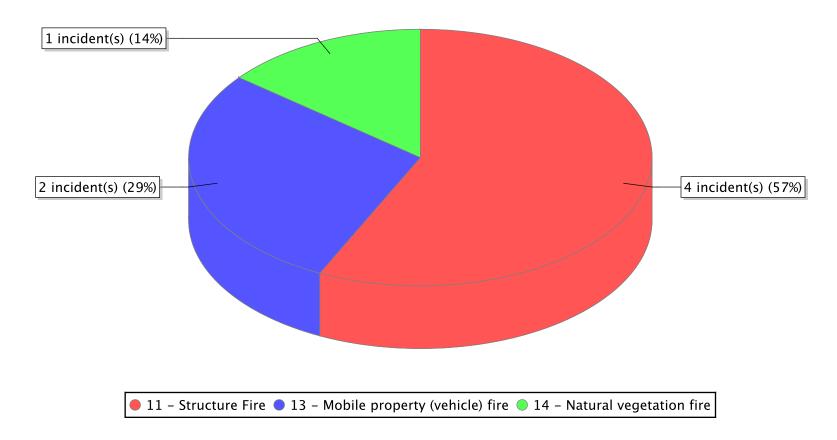

## Fire Report By FDID

Report Period: From 01/01/2009 to 12/31/2009

| FDID/FD Name  | Fire Incident Type          | # of Fires | % of Fires | Group Fires | % of Group |
|---------------|-----------------------------|------------|------------|-------------|------------|
| 15009         | Structure Fires (110 - 123) | 4          | 57.14 %    | 82          | 33.20 %    |
|               | Vehicle Fires (130 - 138)   | 2          | 28.57 %    | 45          | 18.22 %    |
| Dentville VFD | Outside Fires (140 - 173)   | 1          | 14.29 %    | 113         | 45.75 %    |
|               | All Other Fires (100)       | 0          | 0.00 %     | 7           | 2.83 %     |
|               | Total Fires                 | 7          | 100.00 %   | 247         | 100.00 %   |