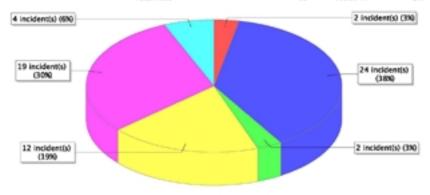

## Fire Report By FDID

Report Period: From 01/01/2009 to 12/31/2009

| FOID/FD Name  | Fire Incident Type          | # of Fires | % of Fires | Group Fires | % of Group |
|---------------|-----------------------------|------------|------------|-------------|------------|
| 15010         | Structure Fires (110 - 123) | 26         | 41.27 %    | 82          | 33.20 %    |
|               | Vehicle Fires (130 - 138)   | 12         | 19.05 %    | 45          | 18 22 %    |
| Haziehund VFD | Outside Fines (140 - 173)   | 23         | 36.51 %    | 113         | 45.75 %    |
|               | All Other Fires (100)       | 2          | 3.17 %     | 7           | 2.83 %     |
|               | Total Fires                 | 63         | 100.00%    | 247         | 100.00%    |